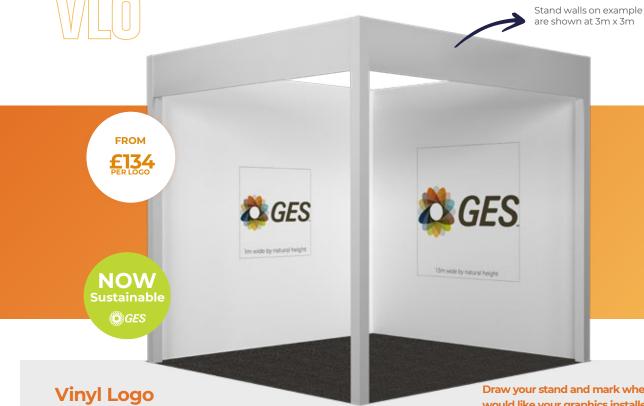

## VINYL LOGO

· Produced to plotter / print cut vinyl.

- · Applied direct to walls.
- · Not Reusable.

Product Quantity Price - Standard Price - Early Bird 1m wide by natural height £134 per logo £168 per logo 1.5m wide by natural height £200 per logo £250 per logo