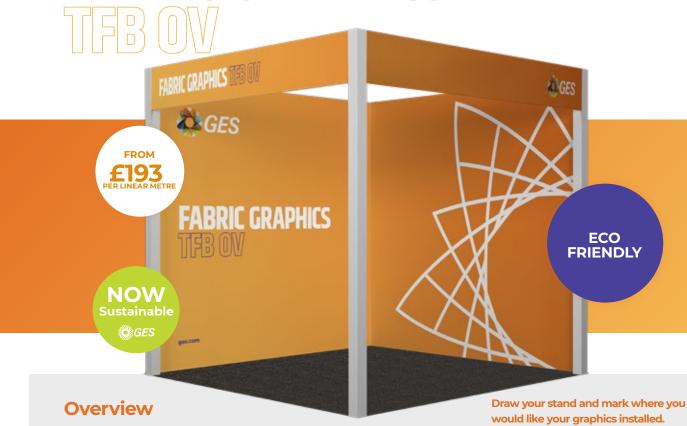

## **FABRIC GRAPHICS**

- · Printed direct to Eco Fabric banner material.
- · Wrapped to the wall panels.
- · With this option there can be minor ripples in the material.
- · Not Reusable.
- Suitable for wall mounting/ shelving/ TV's.

| Product                    | Quantity | Price - Early Bird | Price - Standard  |
|----------------------------|----------|--------------------|-------------------|
| 1.5m high fabric graphics  |          | £193 per linear m  | £242 per linear m |
|                            |          |                    |                   |
| 2.74m high fabric graphics |          | £356 per linear m  | £445 per linear m |
|                            |          |                    |                   |
| 3m high fabric graphics    |          | £389 per linear m  | £486 per linear m |